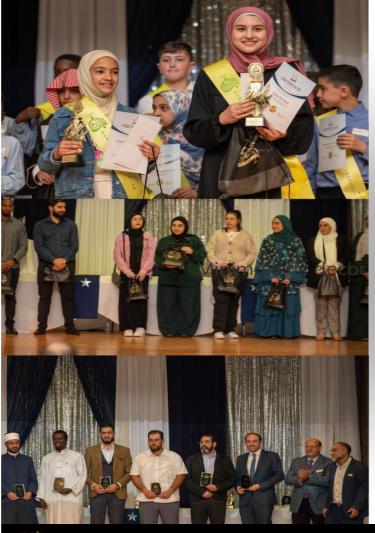

# RAHEEQ ANNUAL QUR'AN COMPETITION

## THE PROPHET PBUH SAID

"THE BEST OF YOU ARE THOSE WHO LEARN THE QUR'AN AND TEACH IT TO OTHERS"

> 2,539 Participants

> > **\$75,000**Awarded

| <u>Donor's Information</u>               |                         |         |               |  |
|------------------------------------------|-------------------------|---------|---------------|--|
| First Name:                              | Name:Last Name:         |         |               |  |
| Company Name:                            |                         |         |               |  |
| Address:                                 | City:                   |         | Province:     |  |
| Postal Code:                             | Phone:                  |         |               |  |
| Email:                                   |                         |         |               |  |
| Amount / level: \$                       | OR Any                  | / Amour | nt:           |  |
| <u>Payment Type</u> :                    |                         |         |               |  |
| ☐ Cash ☐ Credit Card                     | ☐ Cheque                |         |               |  |
| Please make cheques payable to <b>"M</b> | uslim Association of Ca | nada"   |               |  |
| Credit Card Information:                 |                         |         |               |  |
| Card #:                                  |                         | VISA    | ☐ Master Card |  |
| Expiry Date: Name                        | on the card:            |         |               |  |
| Cardholder Signature:                    |                         |         | Date:         |  |